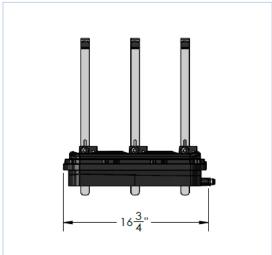

Spill resistant bottle caps for easy bottle replacement.

Accommodates bottles up to 1.75 Liters

Flexibility for wire rack or wall mounting.

Sequential bottle emptying from front to back.

## **Technical Specifications**

| Liquor Capacity | 1 brand, 3 bottles per      |
|-----------------|-----------------------------|
| Safety          | ETL Sanitation              |
| Material        | Polymeric                   |
| Weight          | 3 Pounds (each, no product) |