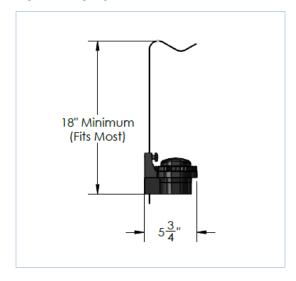

Spill resistant bottle caps for easy bottle replacement.

Accommodates bottles up to 1.75 Liters

Flexibility for wire rack or wall mounting.

Sequential bottle emptying from front to back.