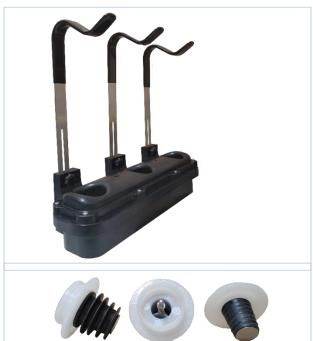

The LS300 3-bottle trough provides a continuous supply of liquor, wine, or mixers to your Smartender system. Designed for medium and high-volume applications, the LS300 allows the delivery of three bottles sequentially to the Smartender unit before refill, thereby eliminating bottle changes during high volume hours.

Spill resistant bottle caps for easy bottle replacement.

Accommodates bottles up to 1.75 Liters

Flexibility for wire rack or wall mounting.

Sequential bottle emptying from front to back.