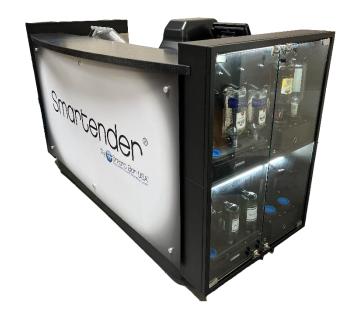

Developed in partnership with Lancer Worldwide, the Smartender GO provides all the benefits that the original Smartender Automated Cocktail Dispenser is known for in a portable package. This staffed portable cocktail cart provides cocktail dispensing with high consistency and full accountability to any location that has access to a standard US electrical outlet.

## **Features & Benefits**

Fully self-contained unit with onboard water, water filter, waste, liquor supply, mixer supply, ice bin, Co2, and carbonator.

Accessory outlets within cart for point-of-sale station and printer.

On-Screen liquor low and empty notifications.

Adjustable mixer bay designed to hold the most common Coke and Pepsi Bag in Box sizes.

Patent pending pouring nozzle provides high quality product taste for all ingredients.

Accurate liquor pours to within 1/16<sup>th</sup> of an ounce.

## **Specifications**

| Liquor Capacity | 8 different liquors, 3 bottle capacity each |
|-----------------|---------------------------------------------|
| Mixer Capacity  | 6 different Bag in Box mixers               |
| Water Capacity  | 17 Gallons with Filter                      |
| Waste Capacity  | 7 Gallons                                   |
| Co2 Capacity    | 20 LB                                       |
| Ice Capacity    | 60 LB                                       |
| Electrical      | 120 VAC, 20 Amp                             |
| Regulatory      | Individual ETL Electrical and Sanitation    |
| Dimensions      | 88.5in L X 41in D X 53.75in H               |
|                 | (34.5in D with countertop removed)          |
| Weight          | 1450lb Loaded                               |
| Display         | 10" Capacitive Touch Screen                 |
| Connectivity    | 2.4/5.0 GHz Wireless, LAN                   |
| HID             | Magnetic Stripe Card Reader                 |
| Connectivity    |                                             |