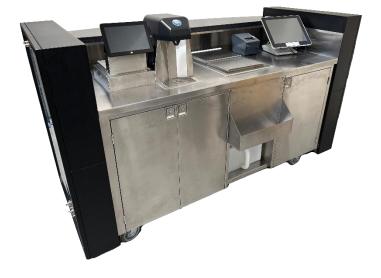

Developed in partnership with Lancer Worldwide, the Smartender GO provides all the benefits that the original Smartender Automated Cocktail Dispenser is known for in a portable package. This staffed portable cocktail cart provides cocktail dispensing with high consistency and full accountability to any location that has access to a standard US electrical outlet.

## **Features & Benefits**

Fully self-contained unit with onboard water, water filter, waste, liquor supply, mixer supply, ice bin, Co2, and carbonator.

Accessory outlets within cart for point-of-sale station and printer.

Advanced drink modifier recognition to interface with the most unique Point of Sale setups.

Remote machine management and reports via the Smartender Ops Service when online during use.

Simultaneous pouring of liquors and mixer result in an average pour time of 4 seconds per drink.

## **Specifications**

| Liquor Capacity | 8 different liquors, 3 bottle capacity each |
|-----------------|---------------------------------------------|
| Mixer Capacity  | 6 different Bag in Box mixers               |
| Water Capacity  | 17 Gallons with Filter                      |
| Waste Capacity  | 7 Gallons                                   |
| Co2 Capacity    | 20 LB                                       |
| Ice Capacity    | 60 LB                                       |
| Electrical      | 120 VAC, 20 Amp                             |
| Regulatory      | Individual ETL Electrical and Sanitation    |
| Dimensions      | 88.5in L X 41in D X 53.75in H               |
|                 | (34.5in D with countertop removed)          |
| Weight          | 1450lb Loaded                               |
| Display         | 10" Capacitive Touch Screen                 |
| Connectivity    | 2.4/5.0 GHz Wireless, LAN                   |
| HID             | Magnetic Stripe Card Reader                 |
| Connectivity    |                                             |